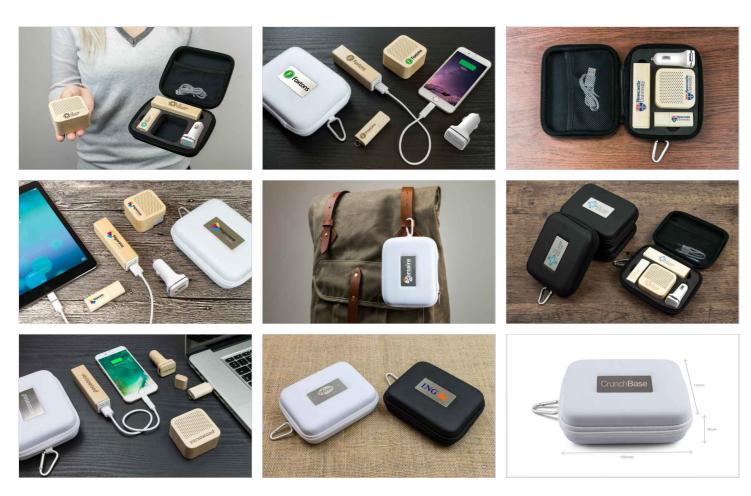

## Maple L

Combine 4 products in a handy Travel Gift Set: Nature USB Flash Drive, Maple Power Bank, Zip USB Car Charger, Seed Bluetooth<sup>®</sup> Speaker. These carefully curated products can be branded with your logo, website address, slogan and more. The top of the Gift Case can also be Laser Engraved or Screen Printed in up to 4 colours. Any product colour combinations are allowed.