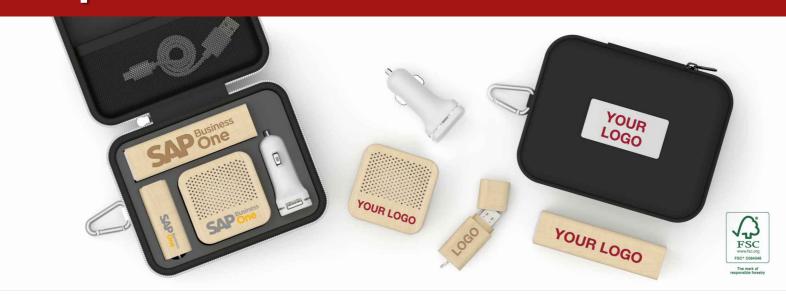

## Maple L

Combine 4 products in a handy Travel Gift Set: Nature USB Flash Drive, Maple Power Bank, Zip USB Car Charger, Seed Bluetooth<sup>®</sup> Speaker. These carefully curated products can be branded with your logo, website address, slogan and more. The top of the Gift Case can also be Laser Engraved or Screen Printed in up to 4 colours. Any product colour combinations are allowed.